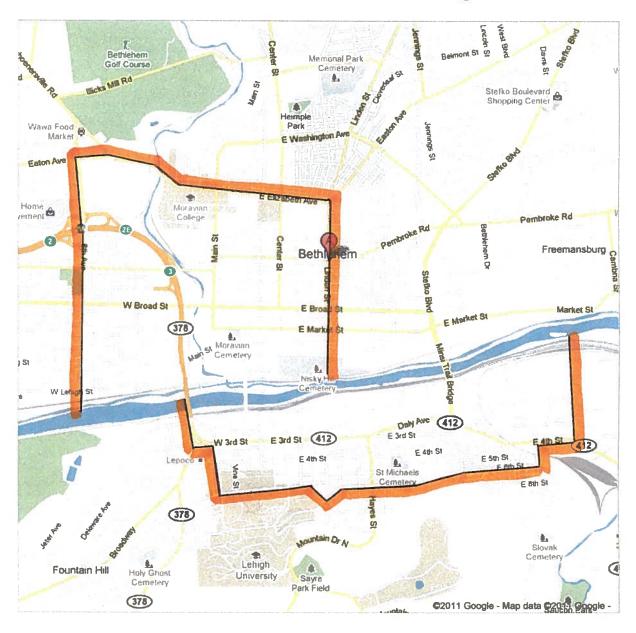

WHEREAS, under the provisions of Article 531.99(c), the area to be affected by this Resolution shall be the area within the outline of the diagram which is marked Exhibit A, and made a part hereof.

NOW, THEREFORE, BE IT RESOLVED by the Council of the City of Bethlehem that during the time period designated by this Resolution, all violations of the provisions of Sections 531.01(a)(1)(2)(3)(4)(8)(9)(10), 531.01(b)(1)(2)(3)(4)(8), 531.01(c)(2), 531.02(a)(b), 531.03 (d), 531.08, 531.09, and 531.10 of the Codified Ordinances of the City of Bethlehem within the area so designated shall carry a fine of Thirty Dollars (\$30.00), if paid within fourteen days of such violation; thereafter, until the issuance of a citation, forty-five dollars (\$45.00); and after the issuance of a citation, sixty-five dollars (\$65.00). Every owner who fails to pay the applicable fine shall, upon summary conviction, be fined sixty-five dollars (\$65.00), and in default of the payment of fine and costs, imprisoned for not more than ten (10) days. For handicapped parking violations, the owner of a vehicle shall pay a fine of one hundred dollars (\$100.00) within fourteen days of the violation; thereafter, until a citation is issued, one hundred forty dollars (\$140.00); and after the issuance of a citation, not less than one hundred sixty dollars (\$160.00) nor more than two hundred fifty dollars (\$250.00).